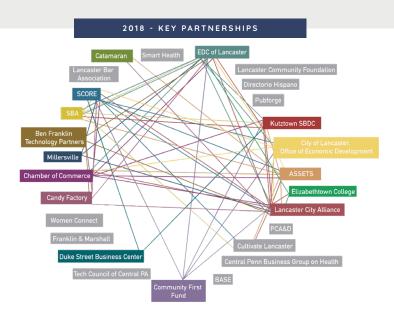

#### NEW SURVEY PARTICIPANTS IN 2021

CENTRAL PENN BUSINESS GROUP ON HEALTH • FRANKLIN & MARSHALL COLLEGE LANCASTER BAR ASSOCIATION • PA COLLEGE OF ART & DESIGN • WOMEN CONNECT CO.

2021 PROVIDER SURVEY NON-PARTICIPANTS

BEN FRANKLIN TECHNOLOGY PARTNERS • THE CANDY FACTORY • CATAMARAN CITY OF LANCASTER • CULTIVATE LANCASTER • PUBFORGE • SBA



| RACES & ETHNICITIES SERVED                                                                        | CLIENTS SERVI            |
|---------------------------------------------------------------------------------------------------|--------------------------|
| AMERICAN INDIAN OR ALASKAN NATIVE                                                                 | 🗸 🗸 LANCAS               |
| ✓ ASIAN